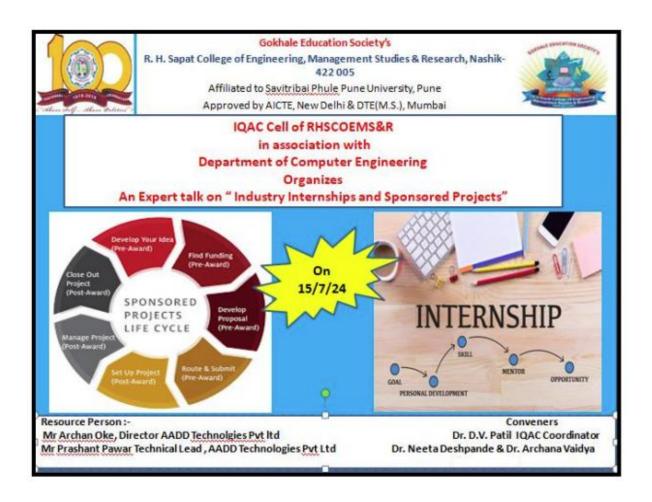

## Report of "Industry Institute Interaction: Internships and Sponsored Projects"

### **Details:-**

An Expert talk on Industry Internships and Sponsored Projects was organized by IQAC and Department of Computer Engineering R.H. Sapat College of Engineering Management Studies and Research on 15/07/2024. The session was focused on some of Industry internships and sponsored projects

The timing was from 11.00 a.m. onwards.

Resource Persons: - Mr Archan Oke :- Director, AADD Technologies Pvt Ltd

:- Mr. Prashant Pawar :- Technical Lead AADD Technologies Pvt.Ltd.

In first Session Mr Archan Oke elaborated on the below features of Industry internships